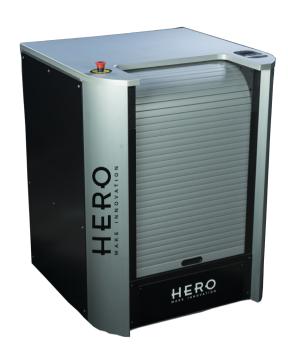

## GYROSCOPIC MIXERS

## **M400**

## TECHNICAL FEATURES

|                           | 4.700                                                                                 |
|---------------------------|---------------------------------------------------------------------------------------|
| Maximum bucket dimensions | Ø 380 mm × H 480 mm                                                                   |
| Minimum can height        | 90 mm                                                                                 |
| Multiple cans adapter     | Upon request                                                                          |
| Maximum loading capacity  | 35 kg                                                                                 |
| Bucket clamping           | Automatic                                                                             |
| Machine closing           | Rolling gate with interlock                                                           |
| Mixing motor              | Three-phase motor driven by inverter, power up to 1,1 kW                              |
| Sense of rotation         | Clockwise and counterclockwise with reversal of rotation at half time of mixing cycle |
| Gyroscopic ratio          | 1 ÷ 2                                                                                 |
| Mixing speed              | 3 speeds (100-140-180 rpm) automatically selected according to the height of the can  |
| Timer for mixing cycle    | Included                                                                              |
| Protection Level          | IP 32                                                                                 |
| Emergency stop            | Included                                                                              |
|                           |                                                                                       |
| Weight                    | 192 kg                                                                                |
| Weight Overall dimensions | 192 kg<br>W 783 × D 806 × H 1.058 mm                                                  |
|                           |                                                                                       |