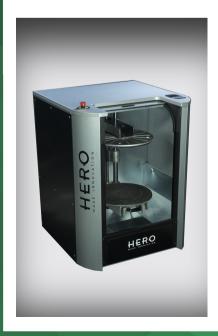

## GYROSCOPIC MIXERS

## **M400**

## TECHNICAL FEATURES

|                           | 4.700                                                                                 |
|---------------------------|---------------------------------------------------------------------------------------|
| Maximum bucket dimensions | Ø 380 mm × H 480 mm                                                                   |
| Minimum can height        | 90 mm                                                                                 |
| Multiple cans adapter     | Upon request                                                                          |
| Maximum loading capacity  | 35 kg                                                                                 |
| Bucket clamping           | Automatic                                                                             |
| Machine closing           | Rolling gate with interlock                                                           |
| Mixing motor              | Three-phase motor driven by inverter, power up to 1,1 kW                              |
| Sense of rotation         | Clockwise and counterclockwise with reversal of rotation at half time of mixing cycle |
| Gyroscopic ratio          | 1 ÷ 2                                                                                 |
| Mixing speed              | 3 speeds (100-140-180 rpm) automatically selected according to the height of the can  |
| Timer for mixing cycle    | Included                                                                              |
| Protection Level          | IP 32                                                                                 |
| Emergency stop            | Included                                                                              |
|                           |                                                                                       |
| Weight                    | 192 kg                                                                                |
| Weight Overall dimensions | 192 kg<br>W 783 × D 806 × H 1.058 mm                                                  |
|                           |                                                                                       |