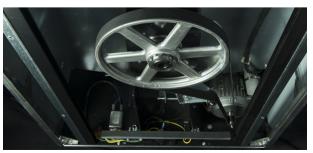

## TECHNICAL FEATURES

|                           | 4.700                                                                                 |
|---------------------------|---------------------------------------------------------------------------------------|
| Maximum bucket dimensions | Ø 380 mm × H 480 mm                                                                   |
| Minimum can height        | 90 mm                                                                                 |
| Multiple cans adapter     | Upon request                                                                          |
| Maximum loading capacity  | 35 kg                                                                                 |
| Bucket clamping           | Automatic                                                                             |
| Machine closing           | Rolling gate with interlock                                                           |
| Mixing motor              | Three-phase motor driven by inverter, power up to 1,1 kW                              |
| Sense of rotation         | Clockwise and counterclockwise with reversal of rotation at half time of mixing cycle |
| Gyroscopic ratio          | 1 ÷ 2                                                                                 |
| Mixing speed              | 3 speeds (100-140-180 rpm) automatically selected according to the height of the can  |
| Timer for mixing cycle    | Included                                                                              |
| Protection Level          | IP 32                                                                                 |
| Emergency stop            | Included                                                                              |
|                           |                                                                                       |
| Weight                    | 192 kg                                                                                |
| Weight Overall dimensions | 192 kg<br>W 783 × D 806 × H 1.058 mm                                                  |
|                           |                                                                                       |