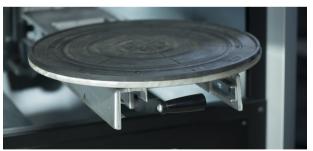

## TECHNICAL FEATURES

|                           | 4.700                                                                                 |
|---------------------------|---------------------------------------------------------------------------------------|
| Maximum bucket dimensions | Ø 380 mm × H 480 mm                                                                   |
| Minimum can height        | 90 mm                                                                                 |
| Multiple cans adapter     | Upon request                                                                          |
| Maximum loading capacity  | 35 kg                                                                                 |
| Bucket clamping           | Automatic                                                                             |
| Machine closing           | Rolling gate with interlock                                                           |
| Mixing motor              | Three-phase motor driven by inverter, power up to 1,1 kW                              |
| Sense of rotation         | Clockwise and counterclockwise with reversal of rotation at half time of mixing cycle |
| Gyroscopic ratio          | 1 ÷ 2                                                                                 |
| Mixing speed              | 3 speeds (100-140-180 rpm) automatically selected according to the height of the can  |
| Timer for mixing cycle    | Included                                                                              |
| Protection Level          | IP 32                                                                                 |
| Emergency stop            | Included                                                                              |
|                           |                                                                                       |
| Weight                    | 192 kg                                                                                |
| Weight Overall dimensions | 192 kg<br>W 783 × D 806 × H 1.058 mm                                                  |
|                           |                                                                                       |